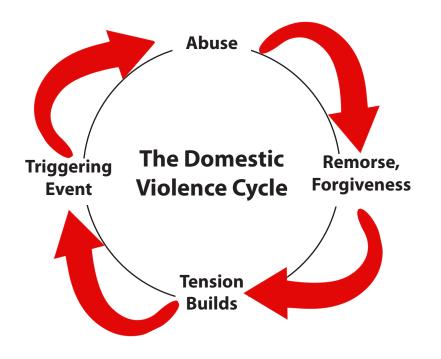

Nearly 75% of men who abuse their partners also abuse their children. Many times they are forced to witness the abuse. Children who grow up in abusive households are more likely to perpetuate the cycle of violence.

Make a safety plan. Contact a local shelter. It's not your fault.

24-hour hotline

1-866-644-3574

| Help Hotline<br>1-866-644-3574<br><b>catholicnh.org/gethelp</b> | Help Hotline<br>-866-644-357<br>olicnh.org/getl | Help Hotline<br>1-866-644-3574<br>catholicnh.org/gethelp | - 6 | Help Hotline<br>1-866-644-3574<br><b>catholicnh.org/gethelp</b> | Iotline<br>44-357<br><b>org/getl</b> | Help Hotline<br>1-866-644-3574<br>catholicnh.org/gethelp | Help<br>-866-<br><b>olicn</b> l | Hotline<br>644-35<br>.org/ge | Help Hotline 1-866-644-3574 catholicnh.org/gethelp |
|----------------